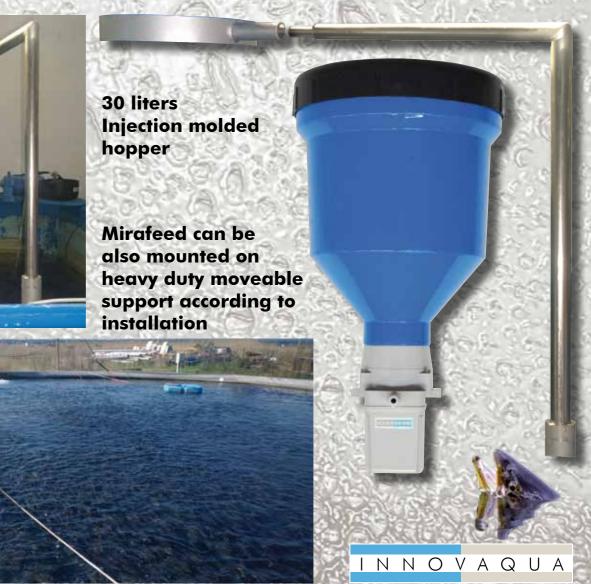

## Mirafeed

The most versatile and accurate dosing feeder Engineered to withstand moisture and water splashes

Easy to clean and service

For multiple application ( hatchery, nursery, ongrow)
Just change accessories

Dosing disk option can be selected according to needs From 0,3 grams to 100 grams for extremly accurate feeding

A very handy support to install
Mirafeed close to water surface for easy access

In hatchery can be used with microfeed.

Designed to avoid vault problems.

Includes air blowed inlet anti-caking