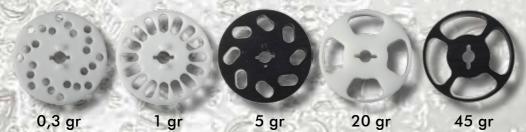

Dosing disk option can be selected according to needs From 0,3 grams to 100 grams for extremly accurate feeding

A very handy support to install
Mirafeed close to water surface for easy access

In hatchery can be used with microfeed.