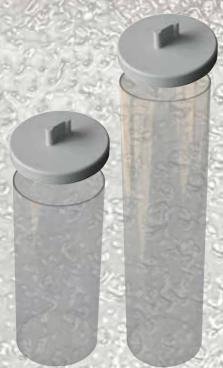

**Transparent hoppers** from 3 to 10 liters Standard supplied with 5 liters hopper.