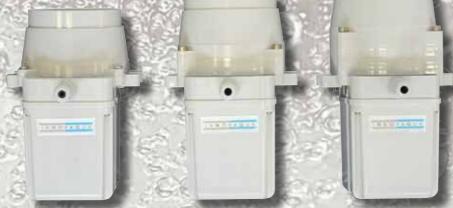

## Mirafeed

The most versatile and accurate dosing feeder Engineered to withstand moisture and water splashes

Easy to clean and service

For multiple application ( hatchery, nursery, ongrow)
Just change accessories

Dosing disk option can be selected according to needs From 0,3 grams to 100 grams for extremly accurate feeding

A very handy support to install
Mirafeed close to water surface for easy access

In hatchery can be used with microfeed.