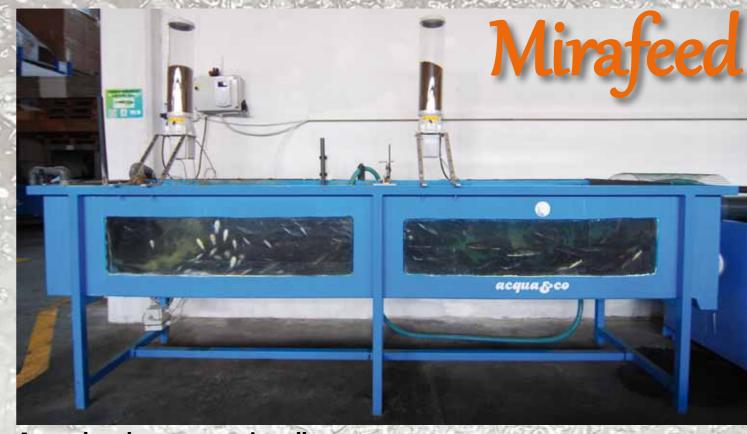

## Mirafeed

The most versatile and accurate dosing feeder Engineered to withstand moisture and water splashes

Easy to clean and service

For multiple application ( hatchery, nursery, ongrow)
Just change accessories