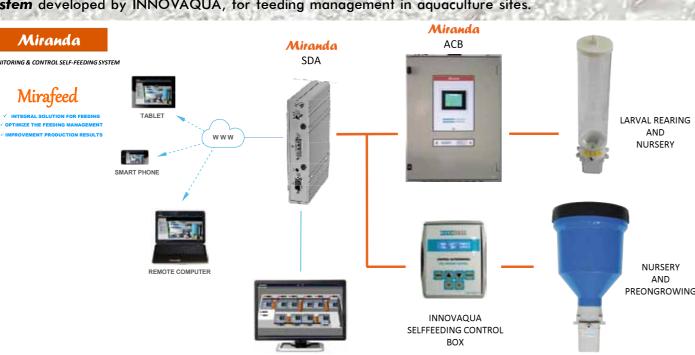

## 24 VAC can be controlled with:

- Timer
- Innovaqua self feeding controller
- Miranda system

Miranda is the only automated control system in the market that integrates the exclusive Self-feeding System developed by INNOVAQUA, for feeding management in aquaculture sites.