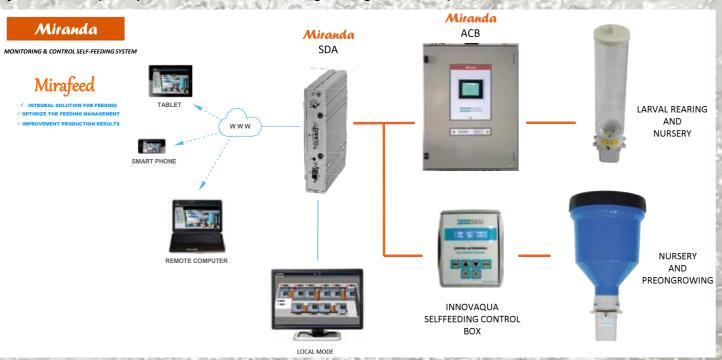

## 24 VAC can be controlled with:

- Timer
- Innovaqua self feeding controller
- Miranda system

Miranda is the only automated control system in the market that integrates the exclusive Self-feeding System developed by INNOVAQUA, for feeding management in aquaculture sites.